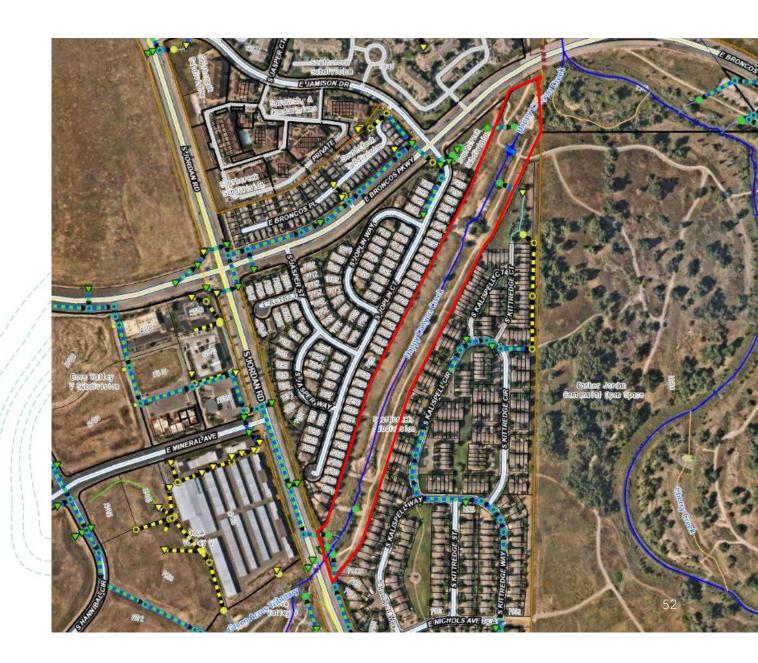

### DOVE CREEK OTERO AVENUE TO BRONCOS PKWY

- Channel Stabilization and Grade Control
- Coordination with new Development Outfalls
- Pond D-1 Water
   Quality Improvements
- In partnership with CCBWQA