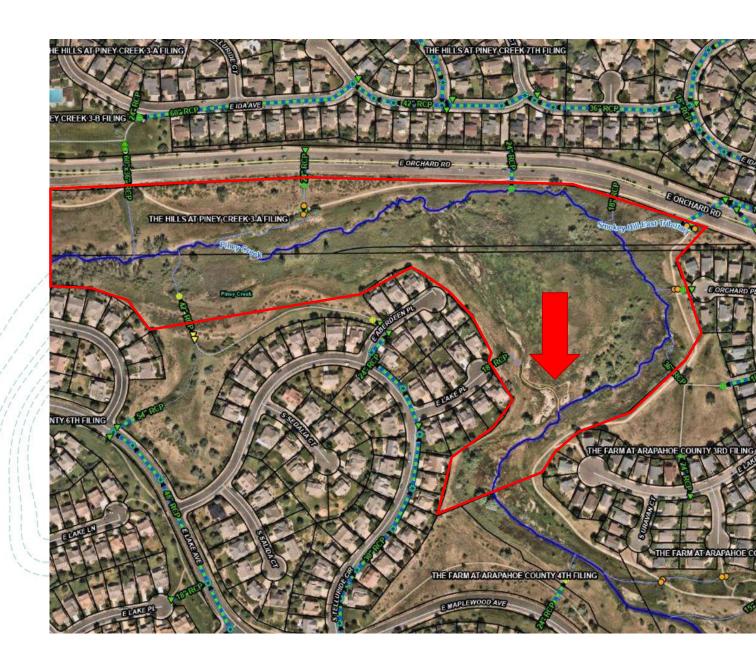

# PINEY CREEK REACH 1&2 PARKER ROAD TO CHERRY CREEK CONFLUENCE

- Channel Stabilization and Grade Control
- Exposed Utility Crossing
- In Partnership with CCBWQA

COTTONWOOD CREEK DOWNSTREAM OF BRIARWOOD AVENUE CHANNEL AND POND IMPROVEMENTS