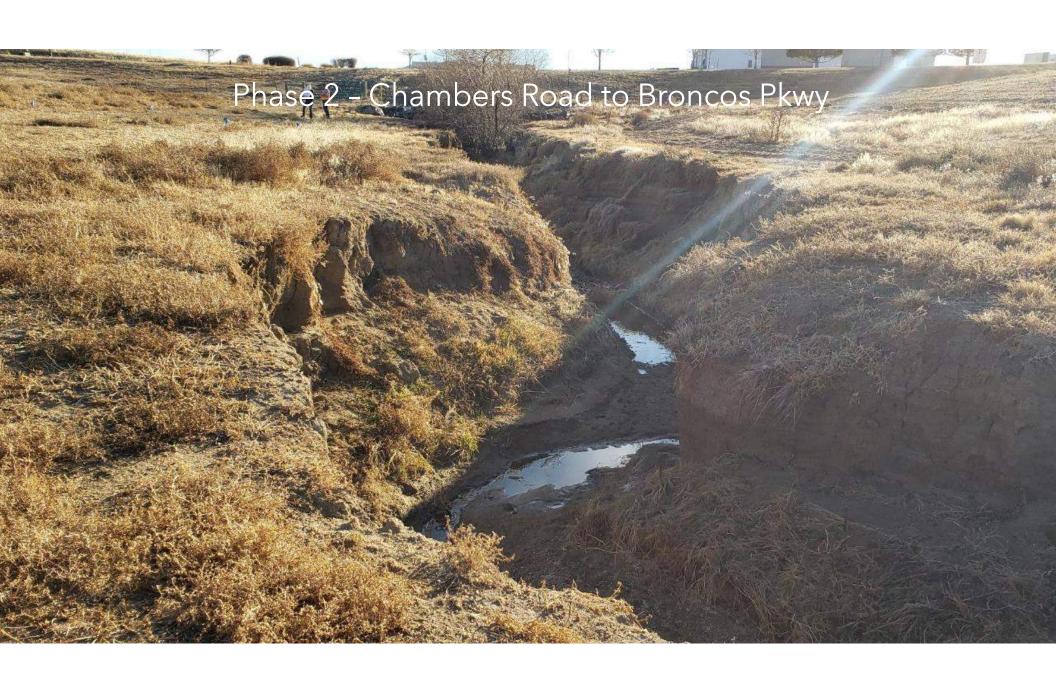

### DOVE CREEK OTERO AVENUE TO BRONCOS PKWY

- Channel Stabilization and Grade Control
- Coordination with new Development Outfalls
- Pond D-1 Water
   Quality Improvements
- In partnership with CCBWQA