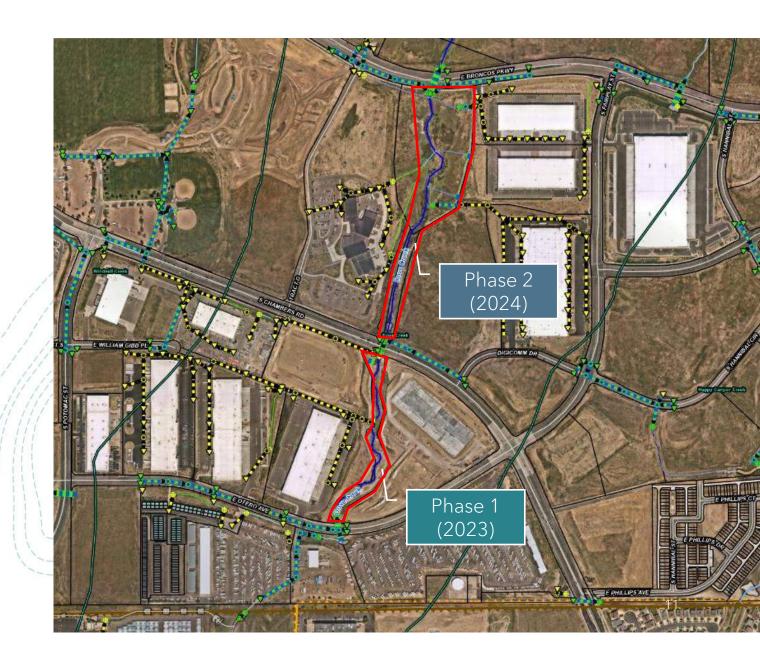

### DOVE CREEK OTERO AVENUE TO BRONCOS PKWY

- Channel Stabilization and Grade Control
- Coordination with new Development Outfalls
- Pond D-1 Water
   Quality Improvements
- In partnership with CCBWQA