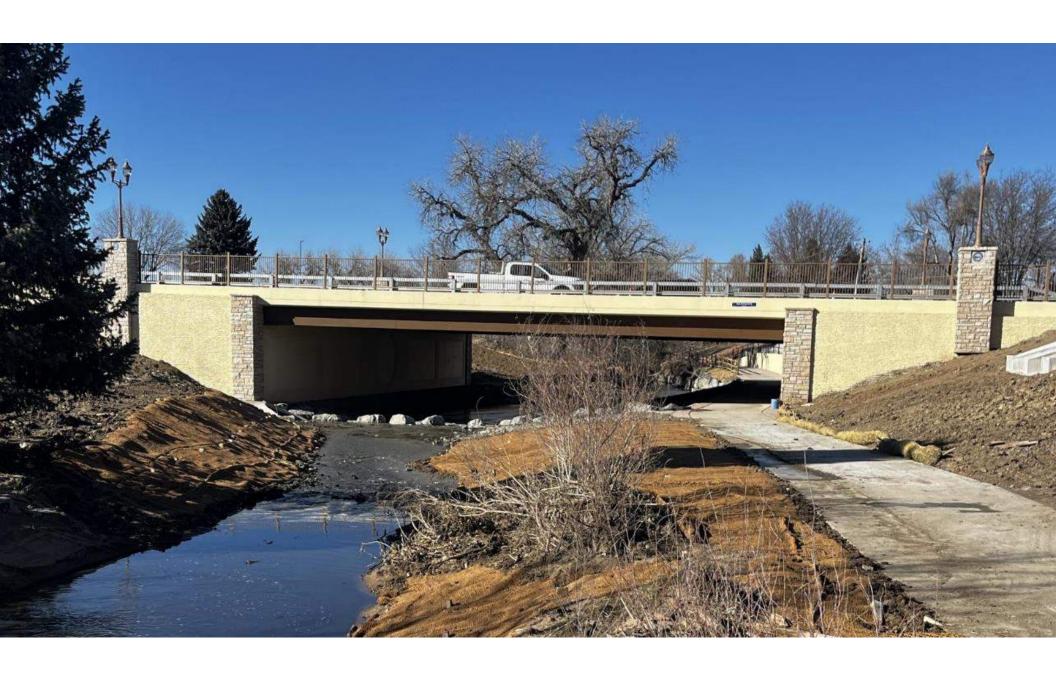

### BIG DRY CREEK ARAPAHOE ROAD BRIDGE REPLACEMENT

- Channel Stabilization
- Boulder Drop Structure Replacement
- Improved Storm Sewer System
- Larger Bridge Opening to Convey Flood Flows
- In Partnership with City of Centennial

### ORCHARD ROAD WIDENING

- Storm Sewer Improvements
- In Partnership with City of Centennial