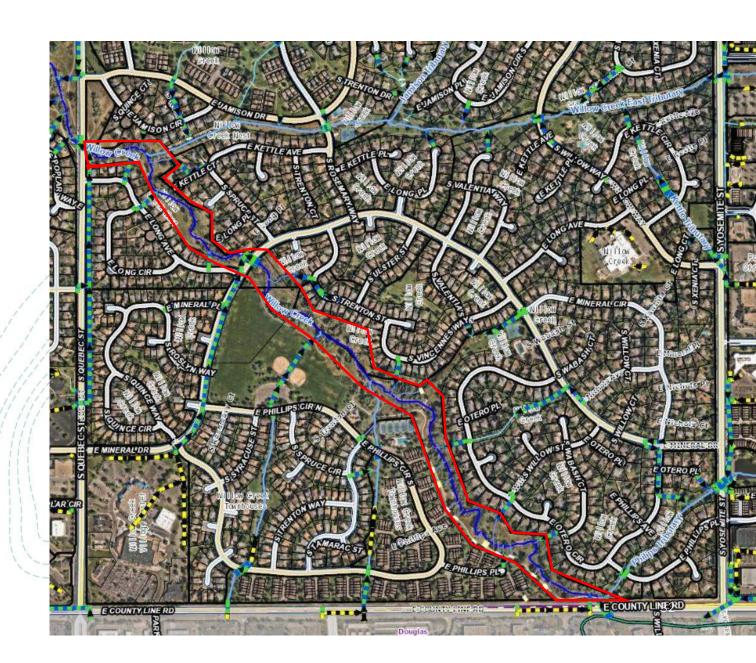

### WILLOW CREEK QUEBEC TO COUNTY LINE

- Channel Stabilization and Grade Control
- In Partnership with MHFD