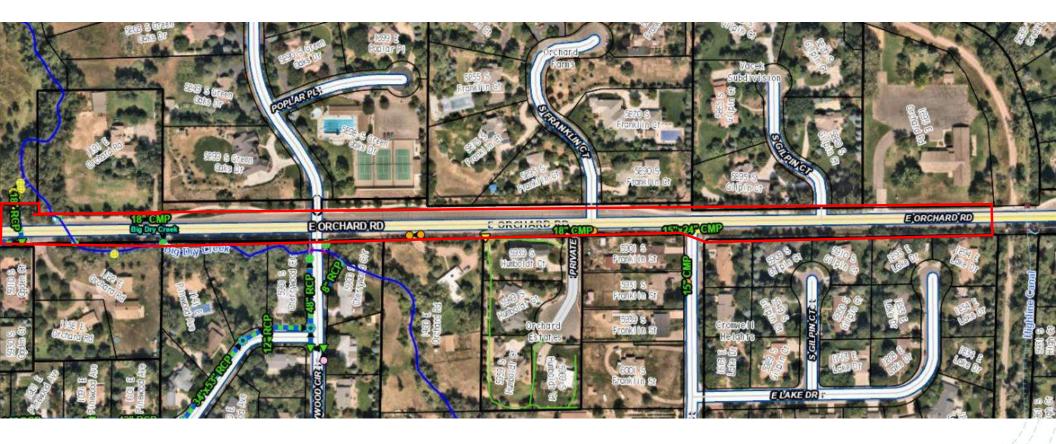

### ORCHARD ROAD WIDENING

- Storm Sewer Improvements
- In Partnership with City of Centennial