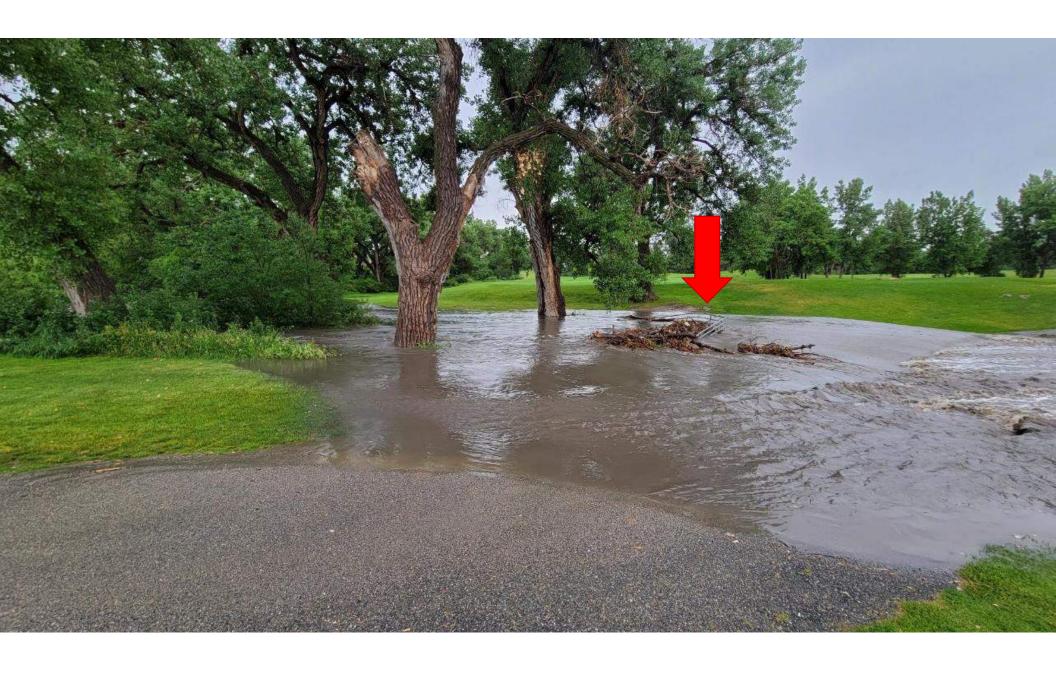

Dove Creek Otero to Pond D-1 Channel Improvements<sup>2</sup>

Big Dry Creek at South Suburban Golf Course Channel Improvements<sup>1</sup>

Little Dry Creek Hunters Hill Tributary Storm Sewer Improvements

# BIG DRY CREEK AT SOUTH SUBURBAN GOLF COURSE CHANNEL IMPROVEMENTS

- Channel Stabilization and Grade Control
- Improved Golf Cart and Maintenance Access Crossings
- In Partnership with MHFD and SSPRD