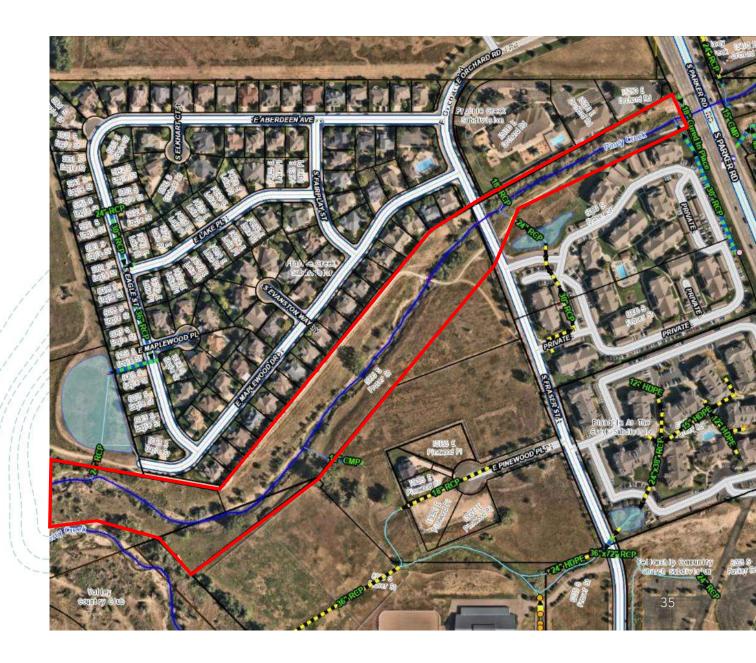

### DOVE CREEK OTERO AVENUE TO BRONCOS PKWY

- Channel Stabilization and Grade Control
- Coordination with new Development Outfalls
- Pond D-1 Water
   Quality Improvements
- In partnership with CCBWQA