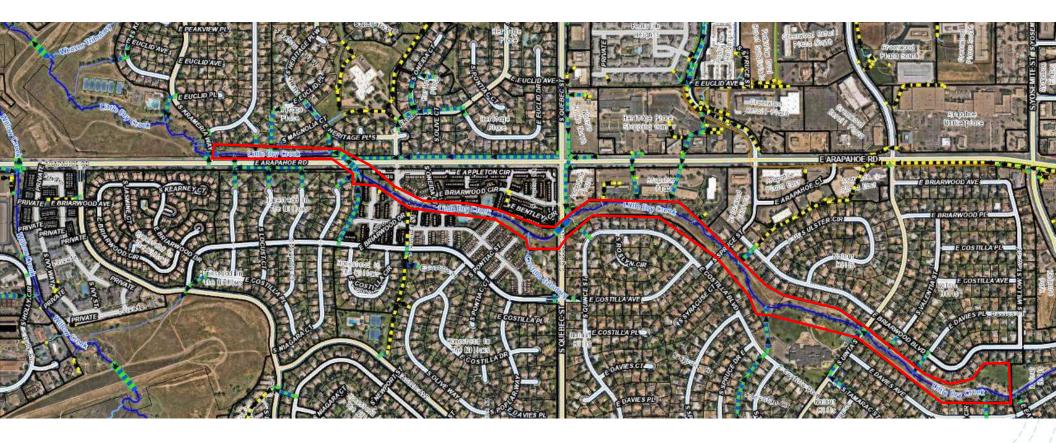

### **DESIGN PROJECTS**

Willow Creek County Line to Quebec Channel Improvements<sup>1</sup>

Piney Creek Reach 1 & 2 Parker Road to Confluence Channel Improvements<sup>2</sup>

Cottonwood Creek Downstream of Briarwood Ave Channel and Pond Improvements=

- Channel Stabilization and Grade Control
- Retrofit Development Ponds