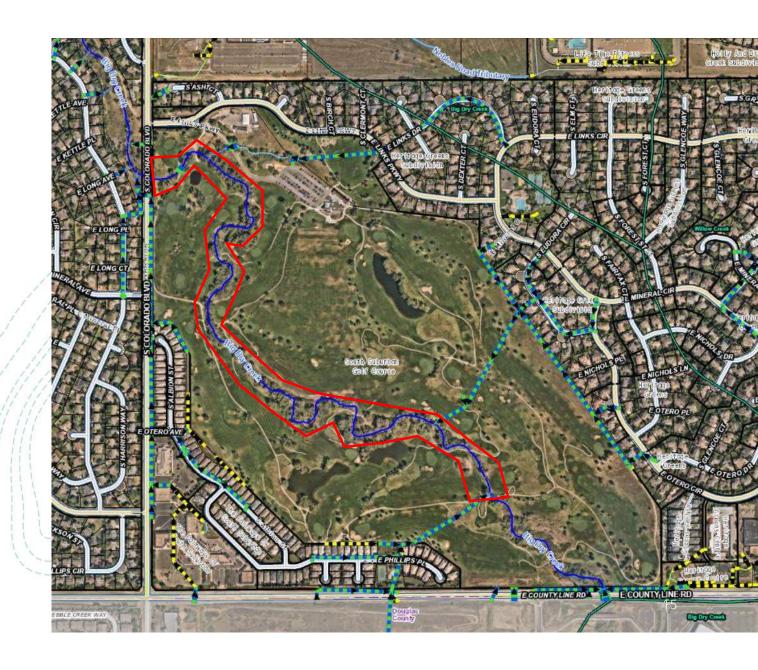

Dove Creek Otero to Pond D-1 Channel Improvements<sup>2</sup>

Big Dry Creek at South Suburban Golf Course Channel Improvements<sup>1</sup>

Little Dry Creek Hunters Hill Tributary Storm Sewer Improvements

# BIG DRY CREEK AT SOUTH SUBURBAN GOLF COURSE CHANNEL IMPROVEMENTS

- Channel Stabilization and Grade Control
- Improved Golf Cart and Maintenance Access Crossings
- In Partnership with MHFD and SSPRD