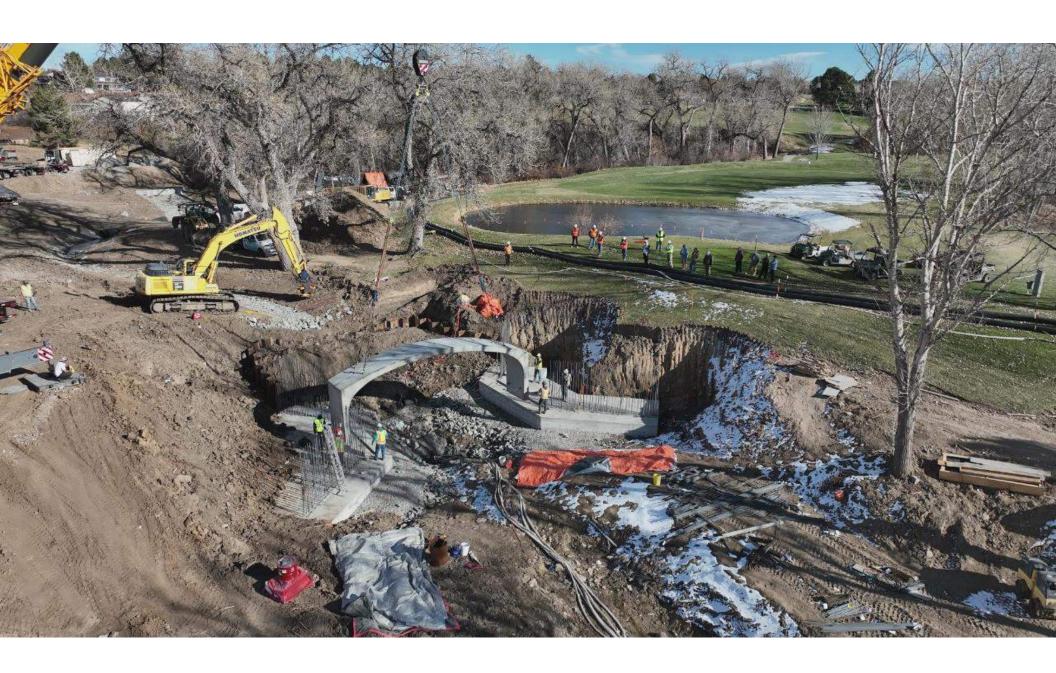

### BIG DRY CREEK ARAPAHOE ROAD BRIDGE REPLACEMENT

- Channel Stabilization
- Boulder Drop Structure Replacement
- Improved Storm Sewer System
- Larger Bridge Opening to Convey Flood Flows
- In Partnership with City of Centennial