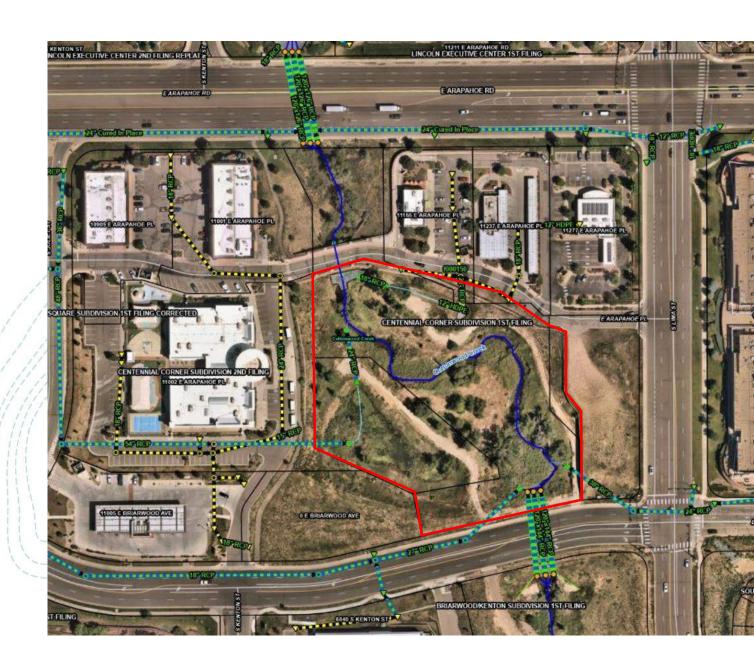

#### HAPPY CANYON CREEK

- Channel Stabilization and Grade Control
- Proposed Permanent Sediment Catchment Facility
- In partnership with MHFD and CCBWQA

CHERRY CREEK
REACHES
3 TO 4 AT
ARAPAHOE
ROAD STREAM
RECLAMATION

- Channel Reclamation
- In Partnership with MHFD & CCBWQA

WEST SPRING
CREEK
DOWNSTREAM
OF PHILLIPS
AVENUE
CHANNEL
IMPROVEMENTS

- Channel Stabilization and Grade Control
- Replace Timber Retaining Walls
- In Partnership with SSPRD