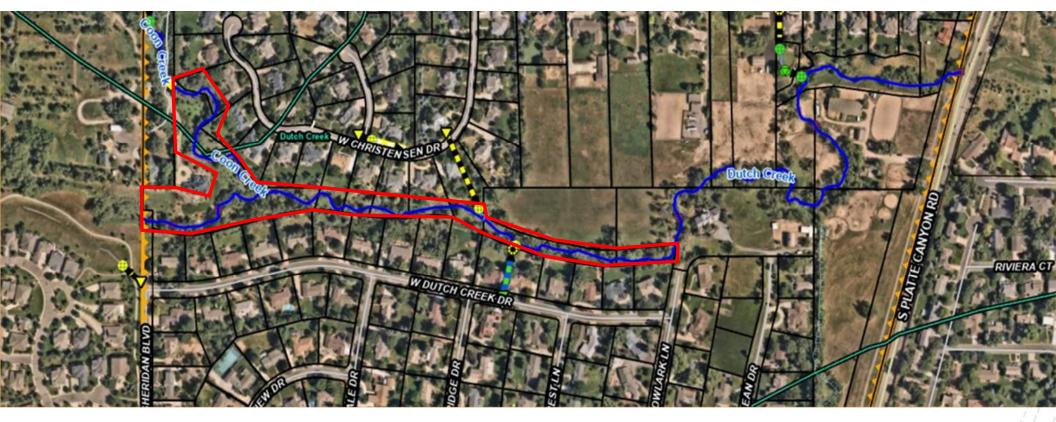

### DUTCH AND RACCOON CREEK TO S. PLATTE CANYON ROAD CHANNEL IMPROVEMENTS

- Channel Stabilization and Grade Control
- In Partnership with MHFD