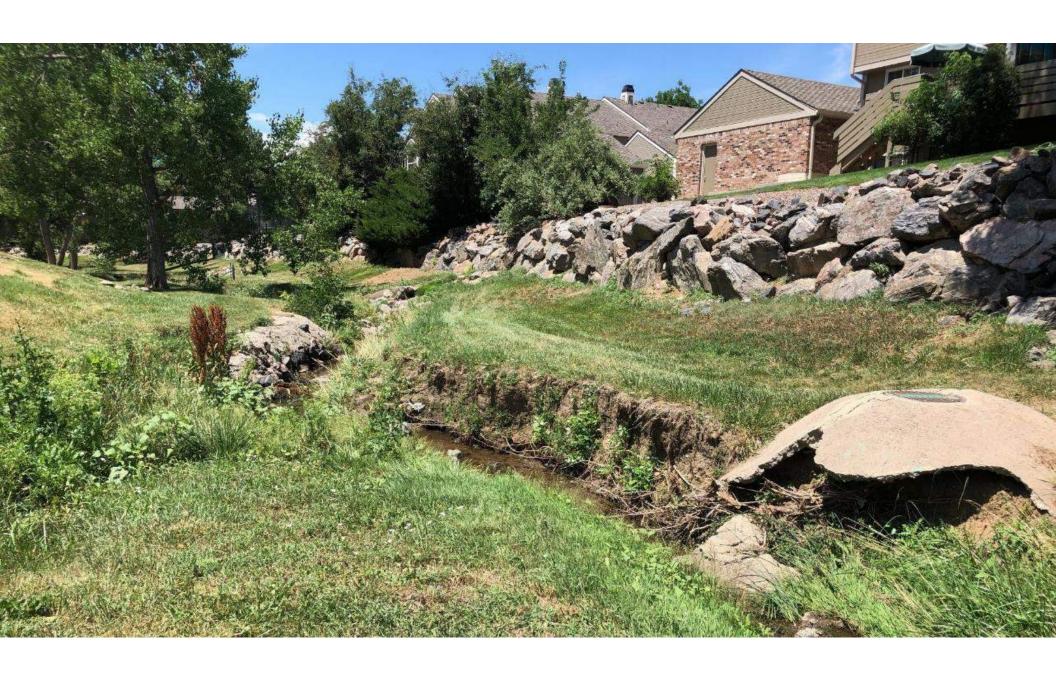

### DUTCH AND RACCOON CREEK TO S. PLATTE CANYON ROAD CHANNEL IMPROVEMENTS

- Channel Stabilization and Grade Control
- In Partnership with MHFD