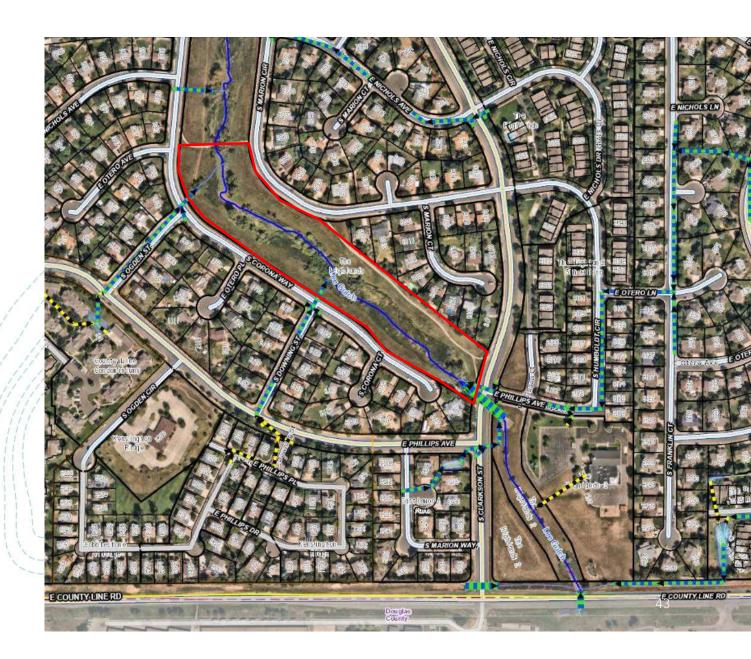

- Channel Reclamation
- In Partnership with MHFD & CCBWQA

WEST SPRING
CREEK
DOWNSTREAM
OF PHILLIPS
AVENUE
CHANNEL
IMPROVEMENTS

- Channel Stabilization and Grade Control
- Replace Timber Retaining Walls
- In Partnership with SSPRD