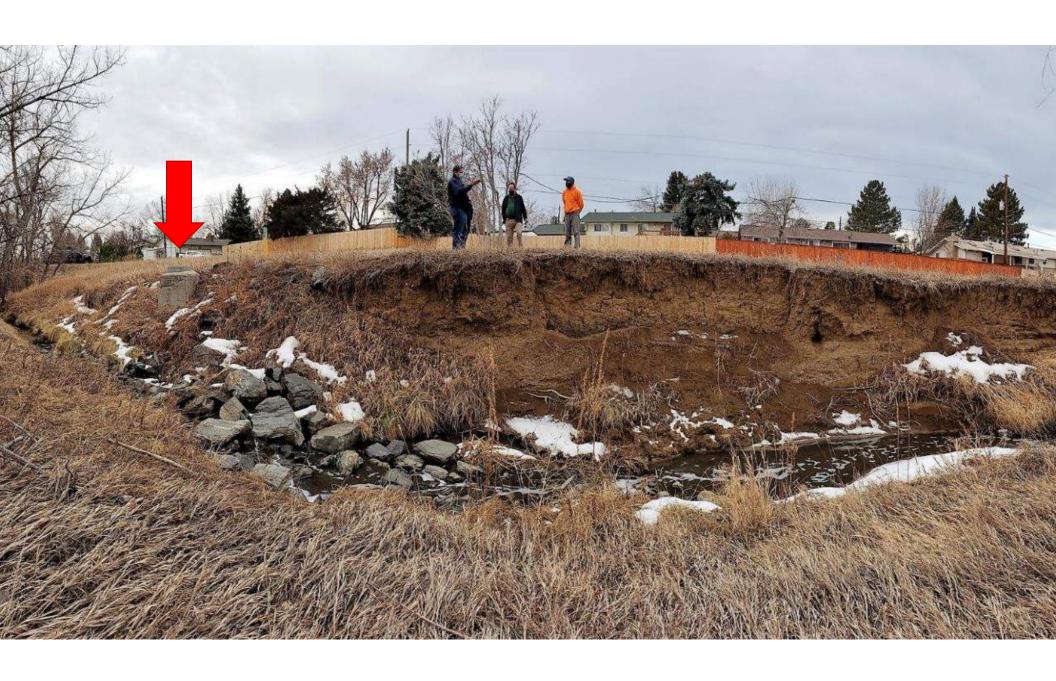

### DUTCH AND RACCOON CREEK TO S. PLATTE CANYON ROAD CHANNEL IMPROVEMENTS

- Channel Stabilization and Grade Control
- In Partnership with MHFD