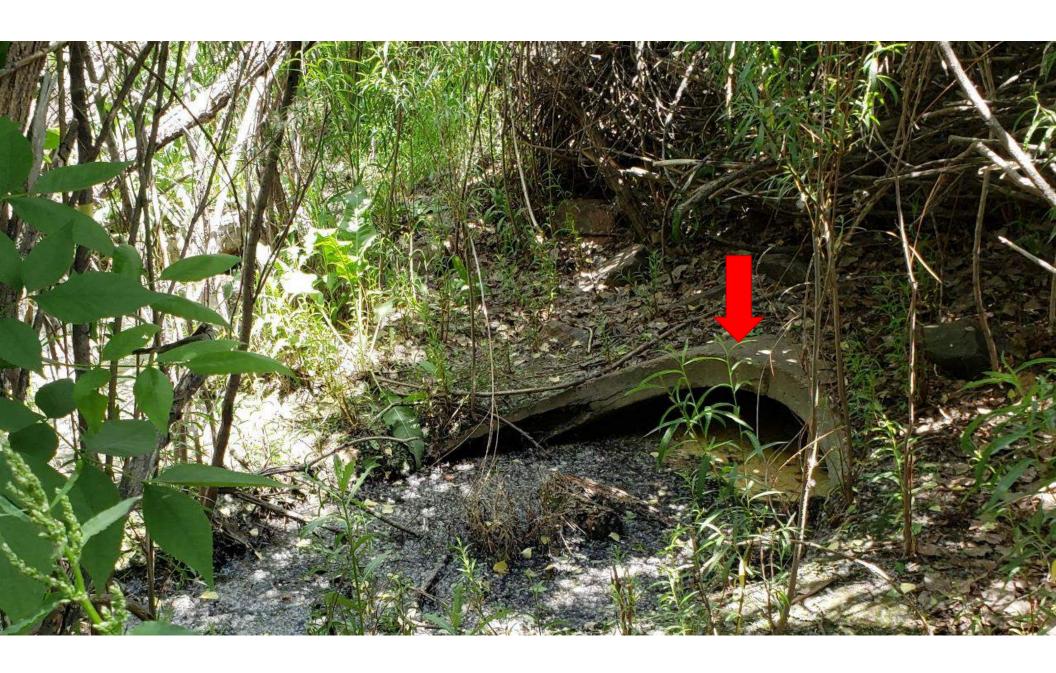

## LEE GULCH AT CLARKSON

- Channel Improvements to Restore Flood Conveyance Capacity
- Restore Culvert Capacity