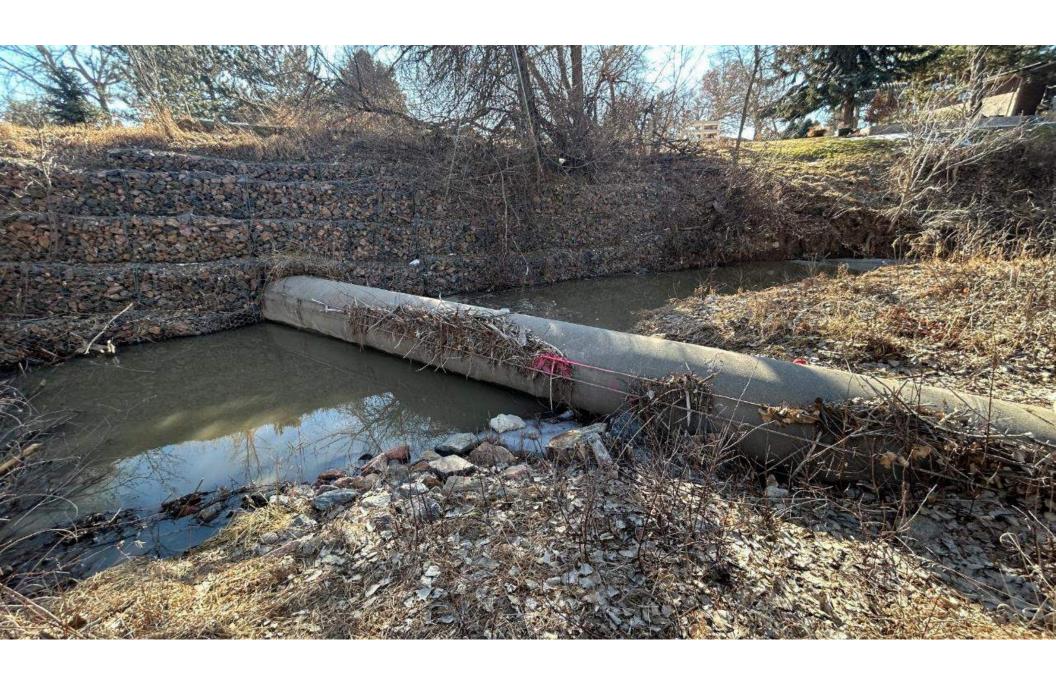

### DOVE CREEK OTERO AVENUE TO BRONCOS PKWY

- Channel Stabilization and Grade Control
- Coordination with new Development Outfalls
- Pond D-1 Water
   Quality Improvements
- In partnership with CCBWQA