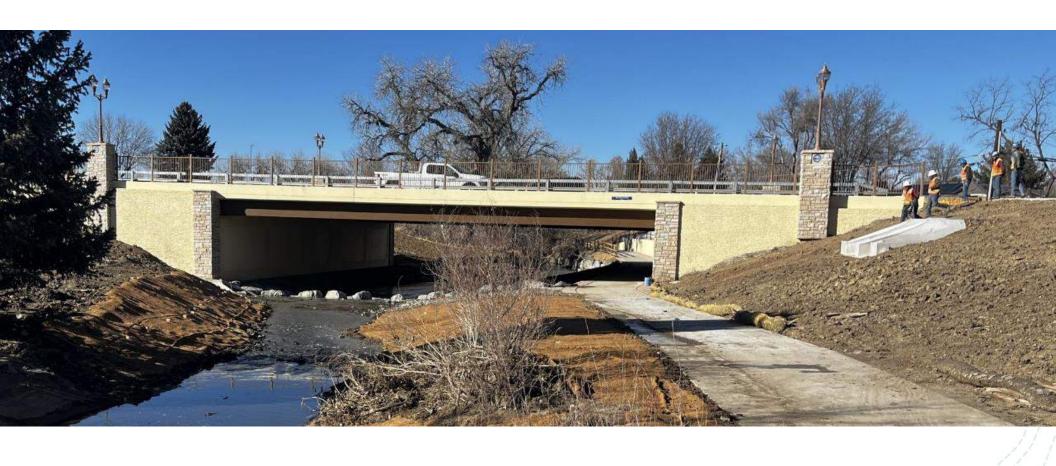

### BIG DRY CREEK ARAPAHOE ROAD BRIDGE REPLACEMENT

- Channel Stabilization
- Boulder Drop Structure Replacement
- Improved Storm Sewer System
- Larger Bridge Opening to Convey Flood Flows
- In Partnership with City of Centennial