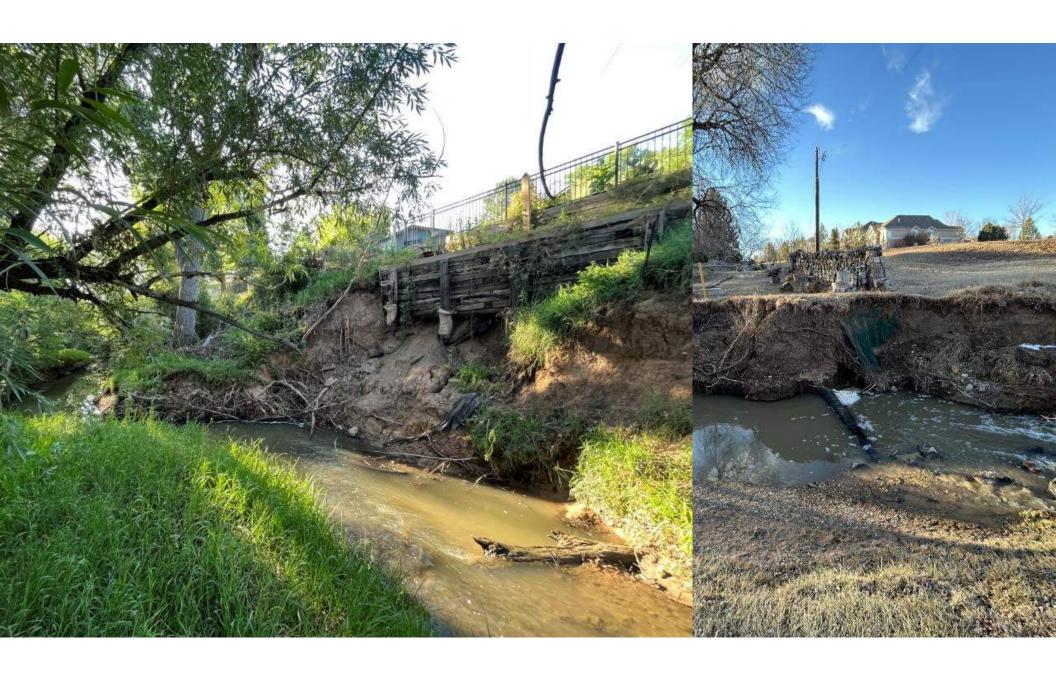

### DUTCH AND RACCOON CREEK TO S. PLATTE CANYON ROAD CHANNEL IMPROVEMENTS

- Channel Stabilization and Grade Control
- In Partnership with MHFD