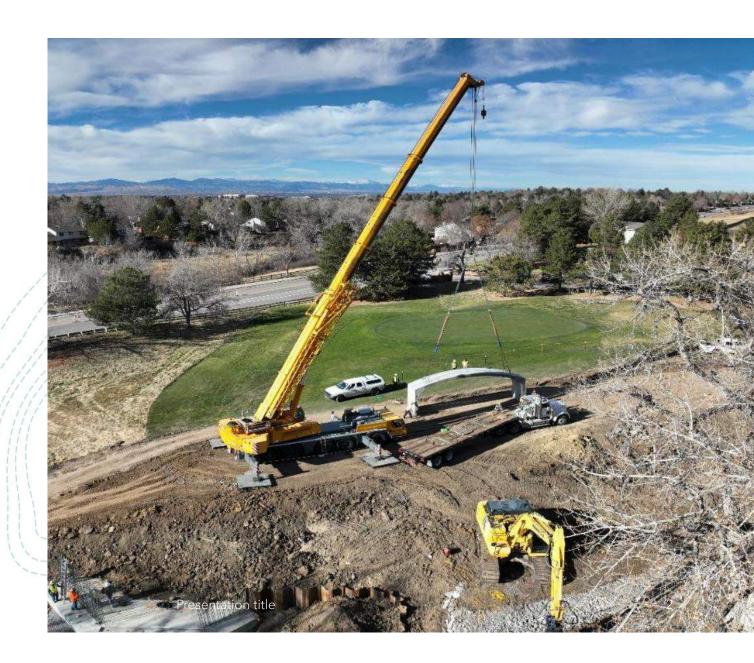

### BIG DRY CREEK ARAPAHOE ROAD BRIDGE REPLACEMENT

- Channel Stabilization
- Boulder Drop Structure Replacement
- Improved Storm Sewer System
- Larger Bridge Opening to Convey Flood Flows
- In Partnership with City of Centennial