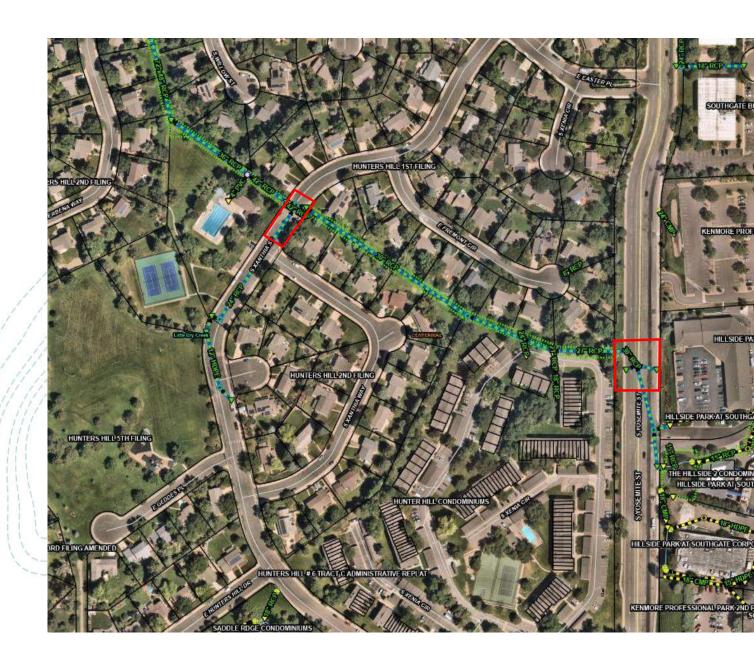

Dove Creek Otero to Pond D-1 Channel Improvements<sup>2</sup>

Big Dry Creek at South Suburban Golf Course Channel Improvements<sup>1</sup>

Little Dry Creek Hunters Hill Tributary Storm Sewer Improvements

### LITTLE DRY CREEK HUNTERS HILL TRIBUTARY STORM SEWER IMPROVEMENTS

 Additional Storm Sewer Inlets to Improve System Capacity