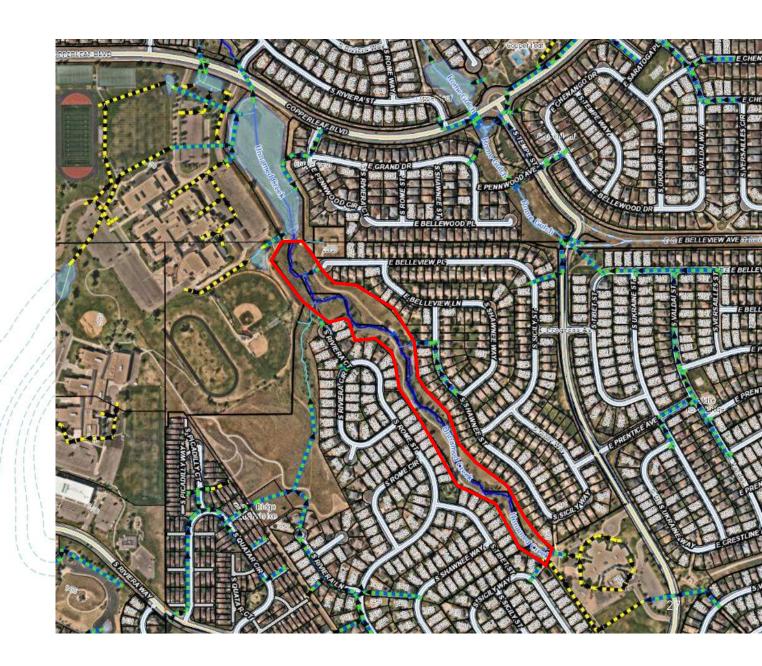

### CAPITAL IMPROVEMENT PROGRAM (CIP)

SEMSWA CAPITAL PROJECT PRIORITIZATION 10+ YEAR PLAN <u>FUTURE PROJECTS</u> (NOT YET BUDGETED FOR) SORTED BY RANKING

ANKED ON: 8/22/2023 - Updated added Project on 9/11/2023

|                                                                                     |                    |                  | 1000                        |                 |             |                |             |
|-------------------------------------------------------------------------------------|--------------------|------------------|-----------------------------|-----------------|-------------|----------------|-------------|
| Project                                                                             | Basin              | City /<br>County | RATING CATEGORIES & SCORING |                 |             |                |             |
|                                                                                     |                    |                  | FUNCT (40%)                 | SAFETY<br>(30%) | EKTNL (20%) | ENVRM<br>(10%) | ADI<br>BANK |
| Riney Creek Tower Rol to Orchard Rd                                                 | Piney Creek        | V.               | - 63                        | - 2             | 2           | 2              | 1           |
| Big Dry Dreek Reach 7 Upstream Cherrywood Cir to doll bewend Park                   | Big Dry Crook      | City             |                             | - 2             | 2           | 1 1            | 2           |
| Cherry Creek Krager and Tributary Updnesm Parker Acad                               | Cherry Creek       | City             | 2                           | - 2             | 1           | - 0            | 3           |
| Dave Creek fordan Road to Pond D-2 Stormsewer Improvements                          | Down Crook         | W. Commonwealth  | 2                           | - 2             | 2           |                | 4           |
| Big Dry Cosek Reach 10 Cherry Knolls Park Upstream of Asspalsos Rd                  | fig Dry Creek      | OW               | 1                           | - 2             | . 2         | - 1            | - 5         |
| Cottonwood Creek Bowistream of Easter Ave (Reach C-9)                               | Cottorwood Creek   | City             | 2                           | - 34            | - 1         | - 2            | - 6         |
| Lorer Treet Creek Pond L-11 Restolis                                                | Loner Freie Crenit | City             | 2                           | 1               | - 1         | 7              | 7           |
| Big Dry Crees Nobles Road Triautary Colorado Blvd to Arapahoe Rd                    | Big Dry Creek      | City             | 2                           | 1.1             | 1           | 1              | - 8         |
| Big Dry Creek Reach BideKoevend Park to University                                  | Big Dry Creek      | City             | 2                           | 1               | 3           | - 1            | 9           |
| Cottonwood Creek Upstream Inverness Drive East (Reach C-13)                         | Cottorwood Creek   | County           | 2                           | 1               | 1           | - 1            | 10          |
| Little Dry Greek Headwall Upstream of Spruce St.:                                   | Little Dry Creek   | City             | 2                           | .1              | 1           | - 1            | - 11        |
| Spring Creek Otero to Mineral Ave                                                   | Spring Creek       | City             | - 2                         | 13              | 13          |                | -12         |
| Big Dry Creek Nobies Road Trioutary at Arapahoe Rd Stormsewer Improvements          | Big Bry Creek      | City             | 2                           | - 2             | 0           |                | 13          |
| Pinery Greek Reach 7 Phase 2                                                        | Piney Creek        | County           | 1                           | - 2             | 3           | 7              | 14          |
| Big Dry Creek Tributary A University to Jaini son Ave                               | Big Dry Creek      | City             | 1                           | 72              | 1           | - 1            | - 15        |
| Little City Creek Liberty Hills Tributary at Fairfier Way                           | Utitle Dry Creek   | City             | 1                           | - 2             | 1           | - 1            | 16          |
| Littles Creek Drainage Improvements Geddes Ave to Pennslyvania St                   | Unitles Creek      | City             | - 12                        | 9.1             | - 1         |                | 17          |
| Littles Creek Floody ain improvements Pennsylvania St Broadway                      | Dittles Creek      | Dity             | 2                           | - 1             | 1 3         |                | 38          |
| one Tree Creek Tributary Stormsewer at Revere Plwy                                  | Lane Tree Creek    | City             | 2                           | 3 (1            | - 4         |                | 19          |
| Cottonwood Creek Easter to Inverness by (Reach C-10)                                | Cottonwood Creek   | County           | 1                           | 1               | 2           | 1              | 20          |
| Cottonwood Creek Triputary C Downstream of Invertion Dr W (Resch I-3)               | Cottonwood Creek   | County           | 1                           | 1               | 2           | 1              | 21          |
| Spring Creek Milneral Ave to Dry Creek Rd                                           | Spring Creek       | County           | - 2                         | -1              | .0          | - 1            | 22          |
| Cherry Creek Tributary at Baar Perk                                                 | Cherry Creek       | County           | 1                           | 1               | 2           | - 1            | 21          |
| Greenwood Guich at Palos Verdes Park                                                | Greenwood Gulch    | Oty.             | 1                           | - 2             | . 0         | 5 A.           | 24          |
| Big Dry Creek Reach 12 Phase 2 D/S of Dry Creek Rd (and DS of previous project)     | Big Dry Creek      | City             | 1                           | - 1             | 1           | . 1            | - 25        |
| Cottonwood Creek Caley West Pond to LEC Pond (Reach C-7)                            | Cattorwood Creek   | City             | 1                           |                 | 1           | 1.0            | 56          |
| Cottonwood Creek Downstream Inventess Orive East (Reach C-13)                       | Contenwood Creek   | County           | 1                           | - 1             | 1           | - 1            | 27          |
| Cottonyward Creek Doeinstream Inverness Orise South (Reach C-16)                    | Cottonwood Creek   | Douglas          | X                           | 1               | - 4         | 1              | 28          |
| Cottonwood Creek Downstream of Caley West Pond (Reach C-6)                          | Cottonwood Creek   | City             | - 4                         | 1               | 1           | i              | 25          |
| Cottomwood Crack Upstreem Inversess Drive Best (Reach C-11)                         | Cottonwood Cresk   | Самту            | 1                           | - 1             | 3           | - 5            | 30          |
| little Dry Covek at Georgetown Village                                              | Little Dry Creek   | City             | 1                           | 1               | 2           | - 1            | 31          |
| William Crock Fox Hill Park fi to U/S Dry Crock Road                                | Willow Crack       | City:            | 1                           | 1               | 1           | 1              | 32          |
| Windmili Creek Upstream of Pond W-4                                                 | Windmill Creek     | County           | 1                           | - 1             | 4           |                | 33          |
| Arapation County - Warmeda Improvements - Guir Club to Hervest Rd                   | Coal Creek         | Country          | 1                           | - 1             | 3           | .0             | 34          |
| Anapation County - Gun Club Williaming - Quinny Smith to Aurera Plony               | Leve Toll Gater    | Country          | 1                           | - 1             | - 3         |                | 35          |
| Arapahoe County - Yale Ave. and Holly St. Corridor Improvements                     | Harvard Gulch      | County           | - 4                         | - 1             | 1           |                | 36          |
| Cottonwood Creek Tributary C Downstream of Inversors On E (Ricospilain) (Reach 1-2) | Cottonwood Crack   | County           | - 4                         | - 1             | - 1         | . 0            | 37          |
| Willow Creek East Tributary                                                         | Willow Creek       | City             | 1                           | 2.4             | -1          |                | 38          |
| Big Cry Creek Nobies Read Trioctary Angolhoe Rd to University Blvd                  | Big Dry Crimik     | City             | 1                           | - 1             | 0           | - 0            | 30          |
| lig Dry Creek Reach 13 Colorado Blvd to Dry Creek Ad                                | Big Dry Creek      | City             | 21                          | - 3             | -0          | 3              | 40          |
| Cuttorwood Creek Havaria Tributary Havana to Briarwood Ave                          | Cottonwood Creek   | City             | 1                           | 0               | 1.5         | 1              | 41          |
| Lone Tree Creek Upstream of Broncos Parkway                                         | Lone Tree Creek    | County           | 1                           | . 0             | /4          | 1              | 42          |
| Spring Creek Point at Mineral Ave                                                   | Spring Creek       | City             | 1                           | .0              | 1           | - 1            | 43          |
| Windmill Creek Downstream of Freemont                                               | Windrell Creek     | City             | 1                           | . 0             |             | 1              | . 44        |
| Windmill Creek Potoniac St to Blackhowk St.                                         | Windmill Creek     | City             |                             | . 0             | 4           | 3              | 45          |
| Cottonwood Creek Peons I no 8 Sediment Forebay C/S of Roundabout                    | Cottonwood Creek   | City             | 1                           | .0              | .0          | 1              | -46         |
| Windmill Creek Blackhawk Water Quality Pond                                         | Windmill Creek:    | City             | 1                           | 0               | . 0         | -0             | 47          |
| Dove Creek Brancos Plows to Poind D-2                                               | Dove Creek         | City             | - 0                         | D               | 1           | 1              | 48          |