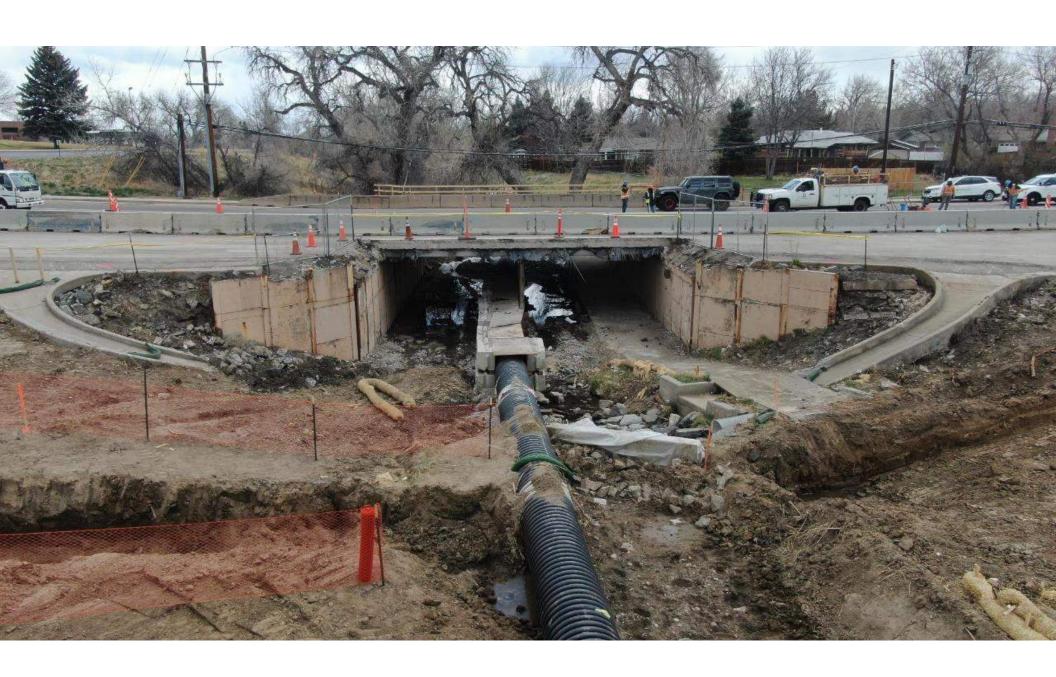

### BIG DRY CREEK ARAPAHOE ROAD BRIDGE REPLACEMENT

- Channel Stabilization
- Boulder Drop Structure Replacement
- Improved Storm Sewer System
- Larger Bridge Opening to Convey Flood Flows
- In Partnership with City of Centennial

### ORCHARD ROAD WIDENING

- Storm Sewer Improvements
- In Partnership with City of Centennial