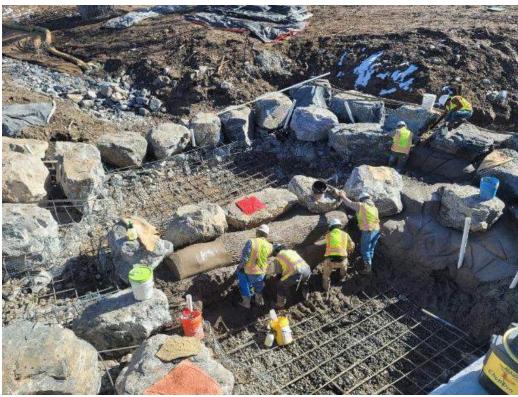

### BIG DRY CREEK ARAPAHOE ROAD BRIDGE REPLACEMENT

- Channel Stabilization
- Boulder Drop Structure Replacement
- Improved Storm Sewer System
- Larger Bridge Opening to Convey Flood Flows
- In Partnership with City of Centennial

### ORCHARD ROAD WIDENING

- Storm Sewer Improvements
- In Partnership with City of Centennial

### UNNAMED CREEK REACH 9 CHANNEL IMPROVEMENTS

- Grade Control and Channel Improvements
- Improved Maintenance Path Alignment
- In partnership with MHFD